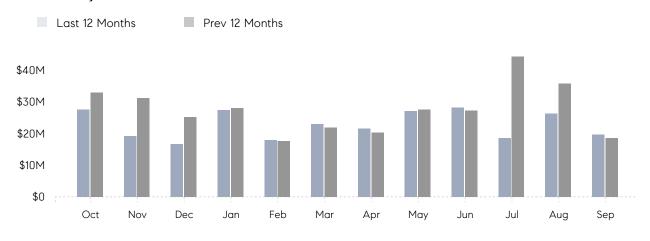

### Monthly Total Sales Volume

## **Property Statistics**

|               |               | Sep 2022     | Sep 2021     | % Change |   |
|---------------|---------------|--------------|--------------|----------|---|
| Single-Family | # OF SALES    | 18           | 21           | -14.3%   | _ |
|               | SALES VOLUME  | \$19,719,000 | \$18,551,000 | 6.3%     |   |
|               | AVERAGE PRICE | \$1,095,500  | \$883,381    | 24.0%    |   |
|               | AVERAGE DOM   | 42           | 46           | -8.7%    |   |