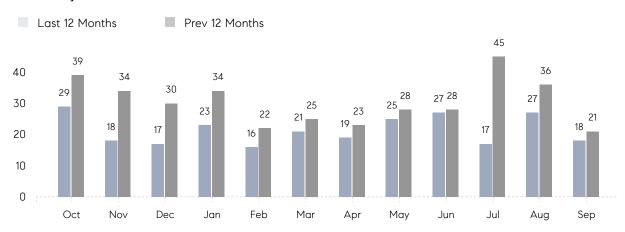

### Monthly Sales

## **Property Statistics**

|               |               | Sep 2022     | Sep 2021     | % Change |   |
|---------------|---------------|--------------|--------------|----------|---|
| Single-Family | # OF SALES    | 18           | 21           | -14.3%   | _ |
|               | SALES VOLUME  | \$19,719,000 | \$18,551,000 | 6.3%     |   |
|               | AVERAGE PRICE | \$1,095,500  | \$883,381    | 24.0%    |   |
|               | AVERAGE DOM   | 42           | 46           | -8.7%    |   |